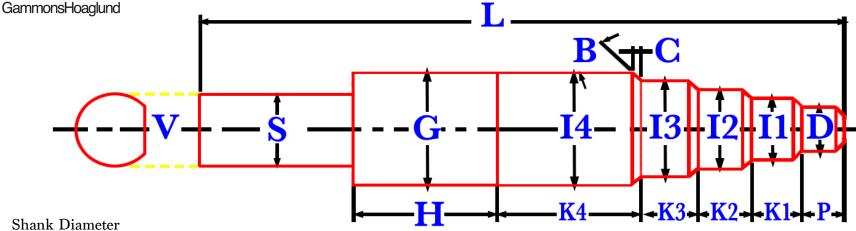

## Step Reamer, Straight Shank

Note: These templates are not drawn to scale.

Shank Diameter

Pilot Length

**K1**: Step 1 Length

I1: Step 1 Diameter

End Cut Chamfer Angle (Standard Angle is 45° unless otherwise specified)

Company Name

Phone Number

Contact

**Email Address** 

Comments

**D:** Front Pilot Diameter

**K2**: Step 2 Length

**I2:** Step 2 Diameter

End Cut Chamfer Length (Same for all steps)

**K3**: Step Length 3

**I3:** Step 3 Diameter

**H:** Back Pilot Length

# of Flats on Shank (0 through 6)

G: Back Pilot Diameter

**K4**: Step 4 Length

**I4:** Step 4 Diameter

Overall Length

**Style:** ✓ one **Helix**: ✓ one

Right Roughing Left **Finishing** 

Straight